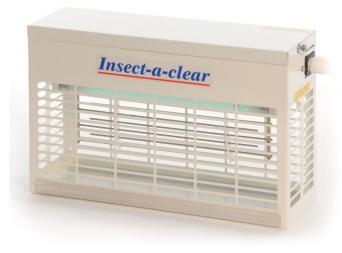

### Order Code:

**F30CBW** – Compact 30 (T30) / white with standard lamps

F30CSW - Compact 30 (T30) / white with shatter resistant lamps

The Insect-a-clear **COMPACT 30** has been designed for use in restaurants, food shops, kitchen areas, fast food outlets etc., indeed anywhere where flying insects present a problem.

It's ideal where ceiling height or wall space is restricted and can be wall mounted, suspended or free standing.

The outer casings are made from steel which is then powder coated white.

Actual size W 37 x H 22.5 x D 11 cm

# Insect-a-clear Compact 30 / High Voltage Grid

### **Features**

Approx. coverage – 40 / 60 sq. metres
Voltage - 230v
Total Watts - 60w
Backlight lamp - 2 x 15w UVA
Finish – Powder coated white
Construction – Zintec coated steel, powder coated white
Guarantee - 5 years (except lamps and starters). Terms and conditions apply
CE approved and tested to BS EN 60335-2-59